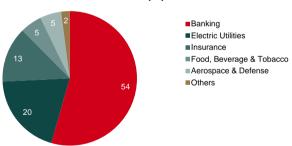

mum weight Share         | 20%                           |
| Maximum weight Country       | -                             |
| Maximum weight Sector        | -                             |
| Review Calculation parameter | quarterly                     |
| Review Index composition     | quarterly                     |
| Derivative instruments       | -                             |
| For more details please see  | www.wienerborse.at/en/indices |
|                              |                               |

#### **PERFORMANCE**



## **TOP 5 SHARES**

| ERSTE GROUP BANK  | 20.2% |
|-------------------|-------|
| CEZ               | 19.4% |
| KOMERCNÍ BANKA    | 19.3% |
| MONETA MONEY BANK | 15.0% |
| VIG               | 13.3% |
|                   |       |

## **SECTOR BREAKDOWN (%)**



#### OTHER INFORMATION

| Name     | Currency | ISIN         | Base date   | Base value | Reuters | Bloomberg | Calculation (CET) |
|----------|----------|--------------|-------------|------------|---------|-----------|-------------------|
| PX-TRnet | CZK      | CZ0160000027 | 20 Mar 2006 | 1,554.60   | .PXNTR  | PXN       | 09:00 - 16:28     |

\*PX-TRnet is a registered trademark of Prague Stock Exchange.

Disclaimer: The information contained in this document shall serve only for information purposes. This document does not in any way constitute legal advice or investment advice. Nothing contained in this document may be construed as a solicitation, an offer or a recommendation to subscribe for or purchase any of the products or services mentioned. Any figures, views or opinions cons