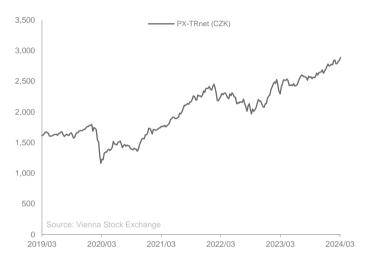

----------------------------|-------------------------------|
| Price updates                | real time                     |
| Index launch                 | 20 Sep 2019                   |
| Number of constituents       | 11                            |
| Maximum weight Share         | 20%                           |
| Maximum weight Country       | -                             |
| Maximum weight Sector        | -                             |
| Review Calculation parameter | quarterly                     |
| Review Index composition     | quarterly                     |
| Derivative instruments       | -                             |
| For more details please see  | www.wienerborse.at/en/indices |
|                              |                               |

#### **PERFORMANCE**



## **TOP 5 SHARES**

| ERSTE GROUP BANK  | 20.2% |
|-------------------|-------|
| CEZ               | 19.4% |
| KOMERCNÍ BANKA    | 19.3% |
| MONETA MONEY BANK | 15.0% |
| VIG               | 13.3% |
|                   |       |

## **SECTOR BREAKDOWN (%)**



#### OTHER INFORMATION

| Name     | Currency | ISIN         | Base date   | Base value | Reuters | Bloomberg | Calculation (CET) |
|----------|----------|--------------|-------------|------------|---------|-----------|-------------------|
| PX-TRnet | CZK      | CZ0160000027 | 20 Mar 2006 | 1,554.60   | .PXNTR  | PXN       | 09:00 - 16:28     |

\*PX-TRnet is a registered trademark of Prague Stock Exchange.

Disclaimer: The information contained in this document shall serve only for information purposes. This document does not i