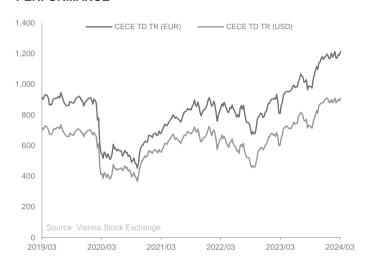

ividends                    | included                      |
|------------------------------|-------------------------------|
| Price updates                | real time                     |
| Index launch                 | 22 Sep 2011                   |
| Number of constituents       | 10                            |
| Maximum weight Share         | 20%                           |
| Maximum weight Country       | -                             |
| Maximum weight Sector        | -                             |
| Review Calculation parameter | quarterly                     |
| Review Index composition     | September                     |
| Derivative instruments       | -                             |
| For more details please see  | www.wienerborse.at/en/indices |

#### **PERFORMANCE**



# **TOP 5 SHARES**

| ERSTE GROUP BANK AG | 21.1% |
|---------------------|-------|
| ORLEN               | 19.9% |
| PZU                 | 19.4% |
| CEZ                 | 18.1% |
| KOMERCNI BANKA      | 8.5%  |
|                     |       |

# **SECTOR BREAKDOWN (%)**



## OTHER INFORMATION

| Name       | Currency | ISIN         | Base date   | Base value | Reuters | Bloomberg | Calculation (CET) |
|------------|----------|--------------|-------------|------------|---------|-----------|-------------------|
| CECE TD TR | EUR      | AT0000A0QX65 | 22 Sep 2008 | 1,000      | .CDTEUR | CDTEUR    | 09:00 - 17:45     |
| CECE TD TR | USD      | AT0000A0QX81 | 22 Sep 2008 | 1,000      | .CDTUSD | CDTUSD    | 09:00 - 17:45     |

Disclaimer: The information contained in this document shall