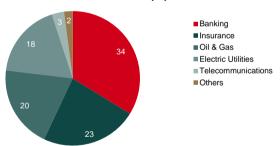

tuents       | 10                            |
| Maximum weight Share         | 20%                           |
| Maximum weight Country       | -                             |
| Maximum weight Sector        | -                             |
| Review Calculation parameter | quarterly                     |
| Review Index composition     | September                     |
| Derivative instruments       | -                             |
| For more details please see  | www.wienerborse.at/en/indices |

#### **PERFORMANCE**



# **TOP 5 SHARES**

| ERSTE GROUP BANK AG | 21.1% |
|---------------------|-------|
| ORLEN               | 19.9% |
| PZU                 | 19.4% |
| CEZ                 | 18.1% |
| KOMERCNI BANKA      | 8.5%  |
|                     |       |

# **SECTOR BREAKDOWN (%)**



## OTHER INFORMATION

| Name       | Currency | ISIN         | Base date   | Base value | Reuters | Bloomberg | Calculation (CET) |
|------------|----------|--------------|-------------|------------|---------|-----------|-------------------|
| CECE TD TR | EUR      | AT0000A0QX65 | 22 Sep 2008 | 1,000      | .CDTEUR | CDTEUR    | 09:00 - 17:45     |
| CECE TD TR | USD      | AT0000A0QX81 | 22 Sep 2008 | 1,000      | .CDTUSD | CDTUSD    | 09:00 - 17:45     |

Disclaimer: The information contained in this document shall serve only for information purposes. This document does not in any way constitute legal advice or investment advice. Nothing contained in this document may be construed as a solicitation, an offer or a recommendation to subscribe for or purchase any of the products or servi