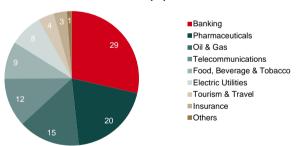

stituents       | 15                            |
| Maximum weight Share         | 20%                           |
| Maximum weight Country       | 40%                           |
| Maximum weight Sector        | -                             |
| Review Calculation parameter | quarterly                     |
| Review Index composition     | March, September              |
| Derivative instruments       | -                             |
| For more details please see  | www.wienerborse.at/en/indices |

#### **PERFORMANCE**



### **TOP 5 SHARES**

| KRKA               | 19.8% |
|--------------------|-------|
| BANCA TRANSILVANIA | 14.5% |
| HRVATSKI TELEKOM   | 9.3%  |
| PODRAVKA           | 9.0%  |
| OMV PETROM         | 8.2%  |
|                    |       |

### **SECTOR BREAKDOWN (%)**



# OTHER INFORMATION

| Name    | Currency | ISIN         | Base date   | Base value | Reuters | Bloomberg | Calculation (CET) |
|---------|----------|--------------|-------------|------------|---------|-----------|-------------------|
| SETX TR | EUR      | AT0000A0X8U8 | 03 Jan 2005 | 1,000      | .SXTEUR | SETXTRE   | 09:00 - 17:45     |

Disclaimer: The information contained in this document shall serve only for information purposes. This document does not in any way constitute legal advice or investment advice. Nothing contained in this document may be construed as a solicitation, an offer or a recommendation to subscribe for or purchase any of the products or services mentioned. Any figures, views or opinions constitute the information of Wiener Boerse AG ("WBAG") as of the date ind