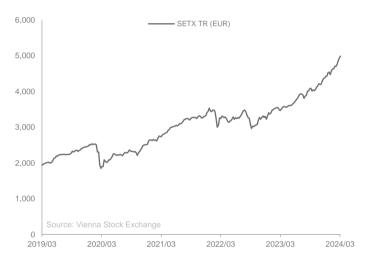

ividends                    | included                      |
|------------------------------|-------------------------------|
| Price updates                | real time                     |
| Index launch                 | 22 Oct 2012                   |
| Number of constituents       | 15                            |
| Maximum weight Share         | 20%                           |
| Maximum weight Country       | 40%                           |
| Maximum weight Sector        | -                             |
| Review Calculation parameter | quarterly                     |
| Review Index composition     | March, September              |
| Derivative instruments       | -                             |
| For more details please see  | www.wienerborse.at/en/indices |

#### **PERFORMANCE**



### **TOP 5 SHARES**

| KRKA               | 19.8% |
|--------------------|-------|
| BANCA TRANSILVANIA | 14.5% |
| HRVATSKI TELEKOM   | 9.3%  |
| PODRAVKA           | 9.0%  |
| OMV PETROM         | 8.2%  |
|                    |       |

### **SECTOR BREAKDOWN (%)**



# OTHER INFORMATION

| Name    | Currency | ISIN         | Base date   | Base value | Reuters | Bloomberg | Calculation (CET) |
|---------|----------|--------------|-------------|------------|---------|-----------|-------------------|
| SETX TR | EUR      | AT0000A0X8U8 | 03 Jan 2005 | 1,000      | .SXTEUR | SETXTRE   | 09:00 - 17:45     |

Disclaimer: The information contained in this document shall serve only for information purposes. This document does not in any way constitute legal advice or investment advice. Nothi